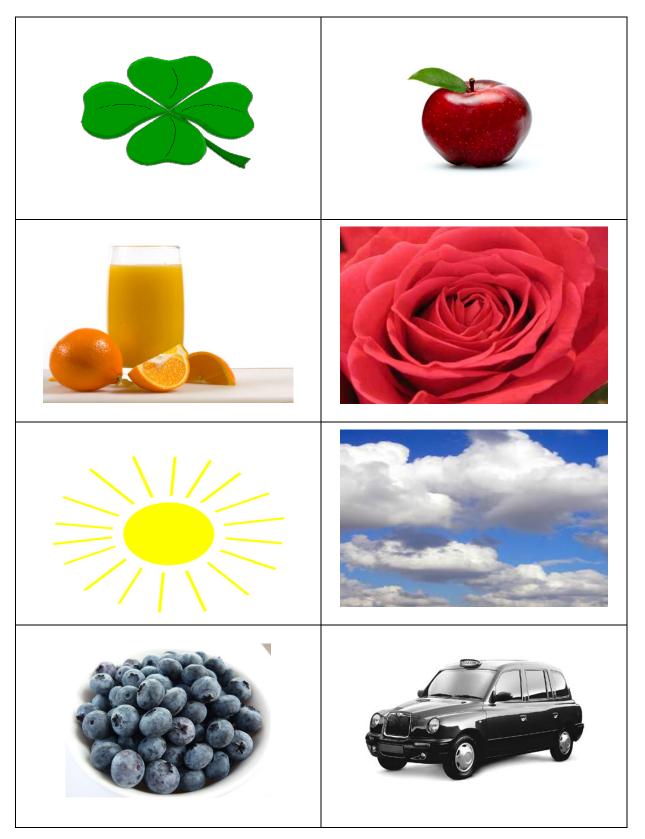

### Fill in the gaps.

| 1. | London taxis are                                   |
|----|----------------------------------------------------|
| 2. | I like apples.                                     |
| 3. | During the spring leaves grow on trees.            |
| 4. | Oranges are and round.                             |
| 5. | Blueberries are named after their colour.          |
| 6. | Roses could be red, yellow, and even blue.         |
| 7. | In summer the sun is bright                        |
| 8. | In winter clouds are grey, but they are in summer. |