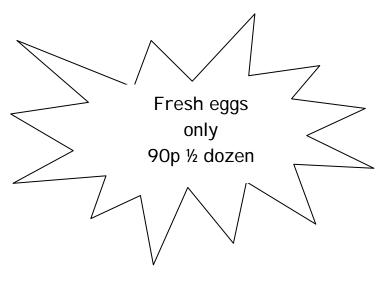

7b) The shop assistant puts the tray in a padded envelope. Tick all the envelopes she could use.

(These are not drawn to scale.)

The chickens lay eggs, which are sold to help finance the Pets Corner.

8a) This is a sign advertising the eggs.

| How many | is | 1/2 | dozen? |
|----------|----|-----|--------|
|----------|----|-----|--------|

8b) Over a year I buy 424 eggs.

Round this number to the nearest 100.

8c) Over a year I give ¼ of the 424 eggs to my friend. How many eggs do I give her?