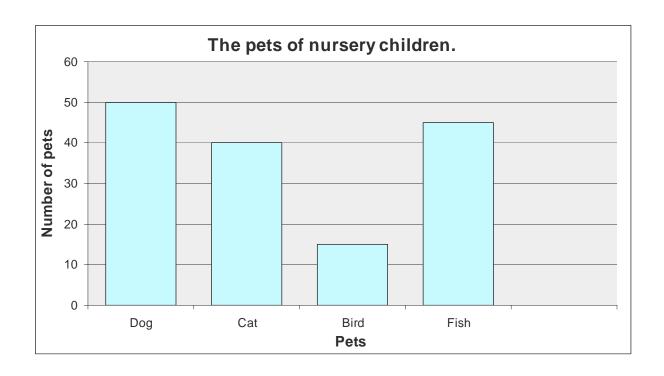

This bar chart shows the type of pets that nursery children have.

2a) Which is the most popular pet?

2b) How many cats are there?

- 2c) 20 children have one mouse each as a pet.

  Draw this on the bar chart and label it.
- 2d) How many more dogs are there than birds?