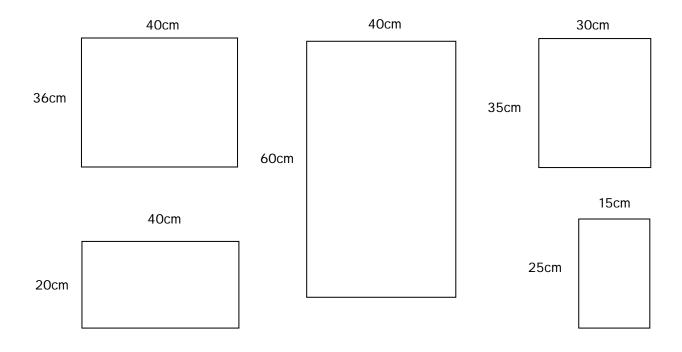

7b) The shop assistant puts the tray in a padded envelope. Tick all the envelopes she could use.

(These are not drawn to scale.)

The chickens lay eggs, which are sold to help finance the Pets Corner.

8a) This is a sign advertising the eggs.