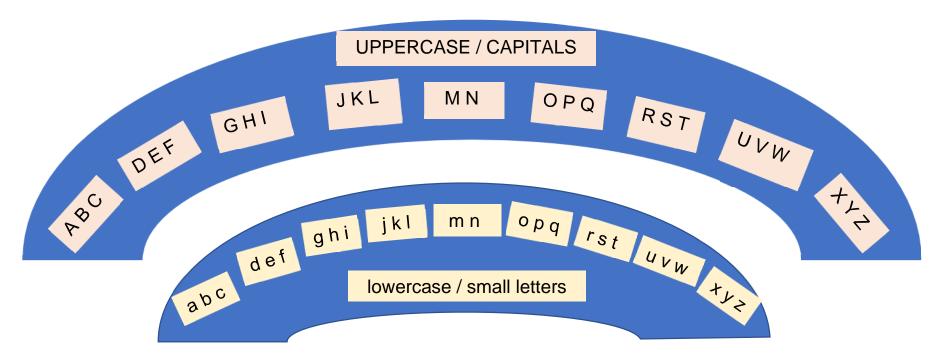

# Alphabet Arc (upper and lowercase letters) with practice pages

| Name D | ate |
|--------|-----|
|--------|-----|

| Name D | ate |
|--------|-----|
|--------|-----|