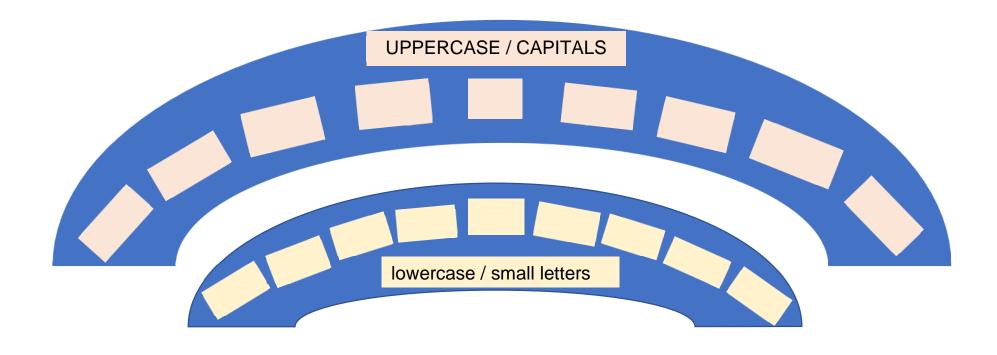

# Alphabet Arc (upper and lowercase letters) with practice pages

| Name D | ate |
|--------|-----|
|--------|-----|

| Name D | ate |
|--------|-----|
|--------|-----|