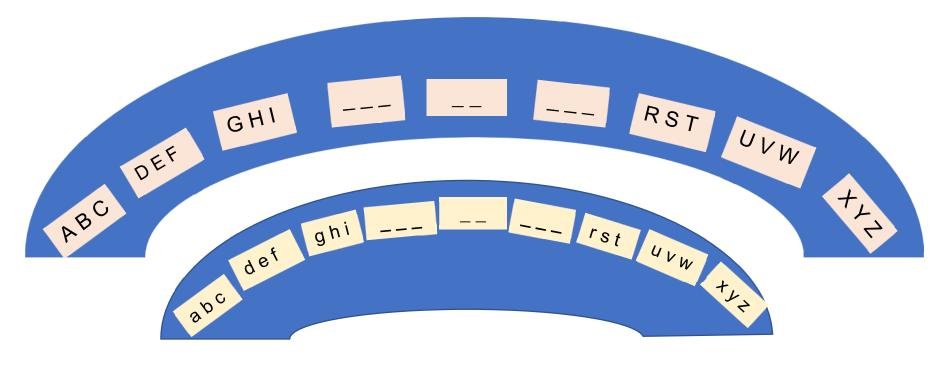

# Alphabet Arc (upper and lowercase letters) with practice pages

| Name D | ate |
|--------|-----|
|--------|-----|

| Name D | ate |
|--------|-----|
|--------|-----|