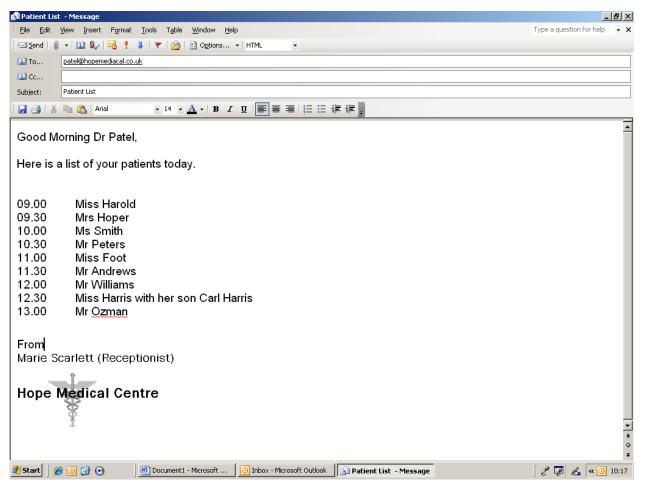

## Look at this example:

# Email at work (B) medical centre

| Name | Date |  |
|------|------|--|
|      |      |  |